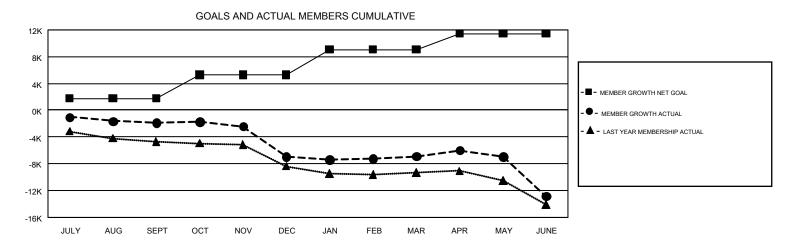

## GAT Constitutional Area 1

REPORT DOES NOT INCLUDE CLUBS IN UNDISTRICTED AREAS.

| Clubs                 |               |           |               | Members               |                           |                         |                                                    |  |
|-----------------------|---------------|-----------|---------------|-----------------------|---------------------------|-------------------------|----------------------------------------------------|--|
| RESULTS FOR 2018-2019 |               |           |               | RESULTS FOR 2018-2019 |                           |                         |                                                    |  |
| QUARTER               | NEW CLUB GOAL | NEW CLUBS | DROPPED CLUBS | QUARTER               | MEMBER GROWTH NET<br>GOAL | MEMBER GROWTH<br>ACTUAL | DROPPED<br>MEMBERS ACTUAL<br>(including transfers) |  |
| JULY/AUG/SEPT         | 70            | 13        | 85            | JULY/AUG/SEPT         | 1,764                     | 7,082                   | 7,883                                              |  |
| OCT/NOV/DEC           | 99            | 9         | 90            | OCT/NOV/DEC           | 3,552                     | 7,087                   | 11,441                                             |  |
| JAN/FEB/MAR           | 102           | 22        | 50            | JAN/FEB/MAR           | 3,737                     | 7,953                   | 7,030                                              |  |
| APR/MAY/JUNE          | 78            | 45        | 120           | APR/MAY/JUNE          | 2,408                     | 9,535                   | 14,661                                             |  |