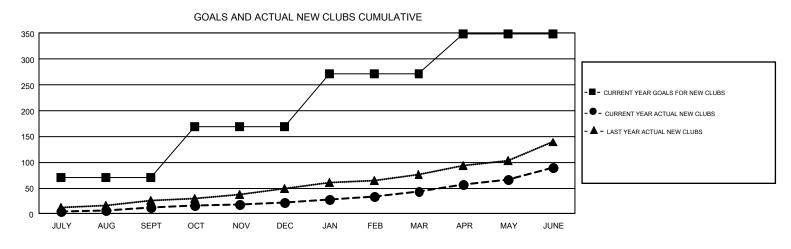

## GAT Constitutional Area 1

REPORT DOES NOT INCLUDE CLUBS IN UNDISTRICTED AREAS.

| Clubs                 |               |           |               | Members               |                           |                         |                                                    |  |
|-----------------------|---------------|-----------|---------------|-----------------------|---------------------------|-------------------------|----------------------------------------------------|--|
| RESULTS FOR 2018-2019 |               |           |               | RESULTS FOR 2018-2019 |                           |                         |                                                    |  |
| QUARTER               | NEW CLUB GOAL | NEW CLUBS | DROPPED CLUBS | QUARTER               | MEMBER GROWTH NET<br>GOAL | MEMBER GROWTH<br>ACTUAL | DROPPED<br>MEMBERS ACTUAL<br>(including transfers) |  |
| JULY/AUG/SEPT         | 70            | 13        | 85            | JULY/AUG/SEPT         | 1,764                     | 7,082                   | 7,883                                              |  |
| OCT/NOV/DEC           | 99            | 9         | 90            | OCT/NOV/DEC           | 3,552                     | 7,087                   | 11,441                                             |  |
| JAN/FEB/MAR           | 102           | 22        | 50            | JAN/FEB/MAR           | 3,737                     | 7,953                   | 7,030                                              |  |
| APR/MAY/JUNE          | 78            | 45        | 120           | APR/MAY/JUNE          | 2,408                     | 9,535                   | 14,661                                             |  |